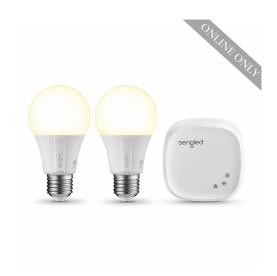

### SENGLED ELEMENT CLASSIC KIT (HUB + 2 LAMP)

**Read More** 

SKU: SENINS141 Price: €74.00

50%

€37.00

50%