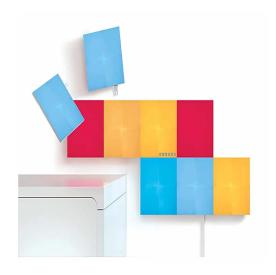

## NANOLEAF CANVAS SMARTER KIT (9 LIGHT) (NEW)

**Read More** 

SKU: NANINN120 Price: €274.00

Smart Light Page: 3

Smart Light Page: 4