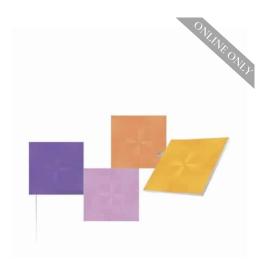

### NANOLEAF CANVAS, SMARTER KIT, 4 PANELS (NEW)

**Read More** 

SKU: NANINN122 Price: €139.00

50%

€69.50

50%

Smart Light Page: 2

Smart Light Page: 3