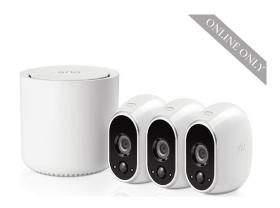

## ARLO CAMERA KIT X3 + BASE (NEW)

Read More SKU: ARLINN252 Price: €650.00

50%

€325.50

50%