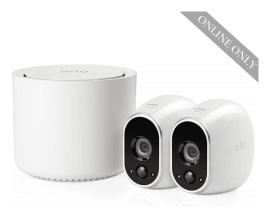

#### ARLO CAMERA KIT X2 + BASE (NEW)

Read More SKU: ARLINN251 Price: €499.00

50%

€249.50