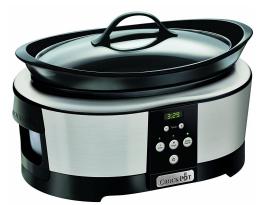

#### CROCKPOT TIME SELECT SLOW COOKER SILVER 5.6L (FOR 6)

Read More SKU: CROJP066X Price: €202.95