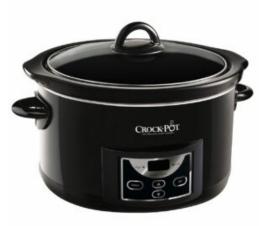

## CROCKPOT SLOW COOKER DIGITAL BLACK 4.7L (FOR 5)

Read More SKU: CROSCCPRC507B Price: €115.95