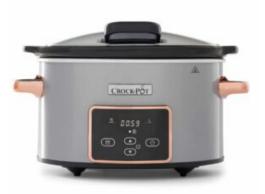

#### CROCKPOT SLOW COOKER DIGITAL WITH HINGE 3.5L SILVER & ROSE GOLD (FOR 4)

Read More SKU: CROJP0013 Price: €119.95