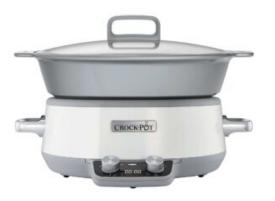

## CROCKPOT SLOW COOKER DURACERAMIC WHITE 6L (FOR 8)

Read More SKU: CROCSC027X Price: €209.95