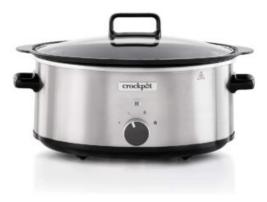

## CROCKPOT SLOW COOKER SIZZLE & STEW 6.5L (FOR 8)

Read More SKU: CROJP0086 Price: €136.82

40%

€82.09

40%