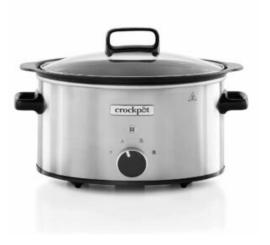

## CROCKPOT SLOW COOKER SIZZLE & STEW 3.5L (FOR 4)

Read More SKU: CROJP0085 Price: €103.95