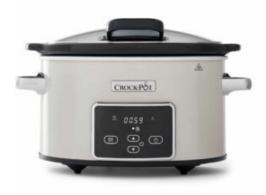

#### CROCKPOT SLOW COOKER DIGITAL WITH HINGE 3.5L BEIGE & CHROME (FOR 4)

Read More SKU: CROJP0014 Price: €119.95