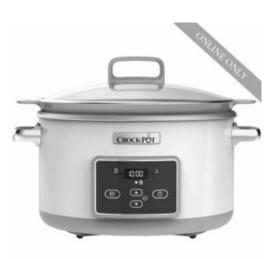

## CROCKPOT SLOW COOKER 7.5L SILVER (FOR 10)

Read More SKU: CROCSC063X Price: €223.95 Read More

SKU: CROJP0015

**Price:** €178.45

Page: 4

CROCKPOT SLOW COOKER DURACERAMIC WHITE 5.0L (FOR 6)