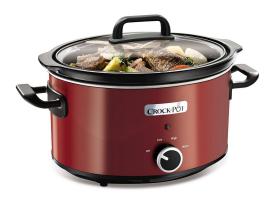

#### **CROCKPOT SLOW COOKER RED 3.5L (FOR 4)**

Read More SKU: CROSCV400RD Price: €94.95