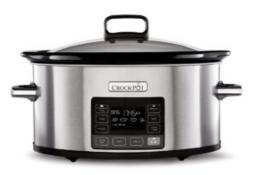

#### CROCKPOT TIME SELECT SLOW COOKER SILVER 5.6L (FOR 6)

Read More SKU: CROJP066X Price: €202.95