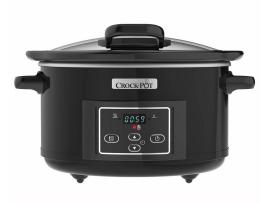

## CROCKPOT SLOW COOKER DIGITAL BLACK 4.7L (FOR 5)

Read More SKU: CROSCCPRC507B Price: €115.95