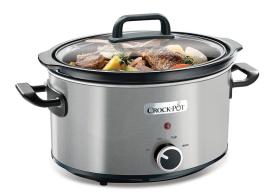

## CROCKPOT SLOW COOKER 7.5L SILVER (FOR 10)

Read More SKU: CROCSC063X Price: €223.95 Read More

SKU: CROJP0015

**Price:** €178.45

Page: 4

CROCKPOT SLOW COOKER DURACERAMIC WHITE 5.0L (FOR 6)