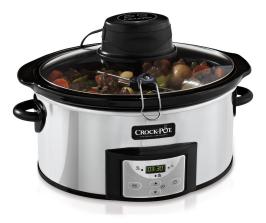

#### CROCKPOT SLOW COOKER AUTO STIR 5.7L (FOR 6)

Read More SKU: CROCSC012X Price: €199.95