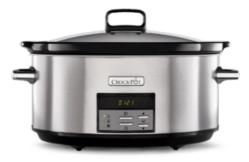

#### CROCKPOT TIME SELECT SLOW COOKER SILVER 5.6L (FOR 6)

Read More SKU: CROJP066X Price: €202.95